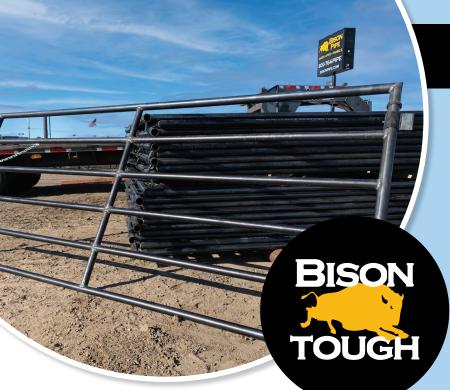

#### **BUILD IT BISON TOUGH.**

Our fencing products can be used for a number of applications and are built to withstand the harshest natural conditions, which is why they're trusted by government agencies, including the Bureau of Land Management and the U.S. Forest Service. We also offer steel gates ranging from 2' to 24,' in various rail and height combinations.

#### PROUD SUPPLIER OF **BISON TOUGH** FENCING PRODUCTS