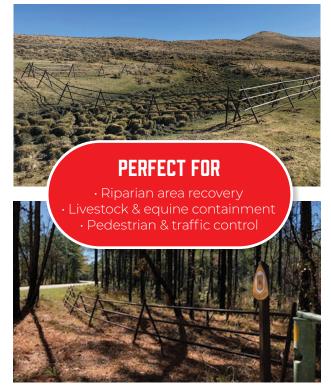

#### **JACK FENCING**

## THE DO-IT-YOURSELF, PORTABLE, NO-WELD, STEEL FENCE SYSTEM

- Rugged & lightweight
- Built to BLM standards
- · Easy DIY installation
- No post holes or welding
- Fire resistant
- Capped tops to protect bird wildlife

- Terrain specific adapters available
- Reusablea for multiple applications
- Perfect for hard to reach areas accessible only by air or UTV

INTERNATIONAL PIPE. COM